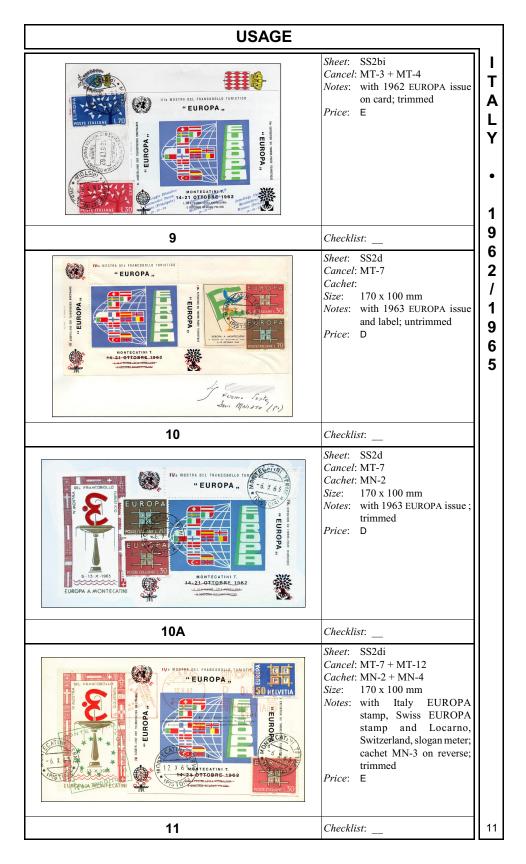

| OCTOBER 14, 1962 |                                                                                                                                                                                                                                                        |                                                                                                                                                                                                                                                                                                                                                                                                                                                                                                                                                                                                                                                                                                                                                                                                                                                                                                                                                                                          |                   |  |
|------------------|--------------------------------------------------------------------------------------------------------------------------------------------------------------------------------------------------------------------------------------------------------|------------------------------------------------------------------------------------------------------------------------------------------------------------------------------------------------------------------------------------------------------------------------------------------------------------------------------------------------------------------------------------------------------------------------------------------------------------------------------------------------------------------------------------------------------------------------------------------------------------------------------------------------------------------------------------------------------------------------------------------------------------------------------------------------------------------------------------------------------------------------------------------------------------------------------------------------------------------------------------------|-------------------|--|
|                  | Design Size:<br>Producer:<br>Process:<br>Format:<br>Quantity:<br>Paper:<br>Watermark:<br>Perforations:<br>Margins:<br>Purpose:<br>Sub-topics:<br>Notes:<br>Price:<br>Checklist:<br>Um<br>Description:<br>Size:<br>Perforations:<br>Quantity:<br>Notes: | privately produced souvenir sheet with<br>malaria eradication campaign emblem<br>at lower left<br>164½ x 85 mm or trimmed to 105 x 85<br>mm (see SS2a1 below)<br>Pax Stamps Co.<br>white<br>none<br>11½ and imperforate versions may exist<br>various events and related symbols<br>publicize the 3 <sup>rd</sup> EUROPA Stamp<br>Exhibit at Montecatini Terme, October<br>14-21, 1962<br>mosquito<br>black control number printed on reverse;<br>50L from the sale of each sheet was to<br>be donated to support the malaria<br>eradication campaign and politcal<br>refugees; since all reported sheets have<br>an overprint through the emblems and<br>the donation text, whether the sheet was<br>issued in the illustrated format and<br>whether any proceeds were donated to<br>the listed causes is unknown<br>D<br>usedusedfdc other<br>as SS2: red lines through emblems and<br>donation text<br>105 x 85 mm<br>11½<br>trimmed at right; also exists untrimmed<br>as SS2ai<br>D | ITALY • 1962/1965 |  |
| SS2a             | Checklist: unused fdc other                                                                                                                                                                                                                            |                                                                                                                                                                                                                                                                                                                                                                                                                                                                                                                                                                                                                                                                                                                                                                                                                                                                                                                                                                                          |                   |  |
|                  |                                                                                                                                                                                                                                                        | Description: as SS2a: imperforate<br>Size: 164½ x 85 mm<br>Quantity:<br>Notes: untrimmed at right;<br>also exists trimmed to<br>105 x 85 mm<br>Price: D                                                                                                                                                                                                                                                                                                                                                                                                                                                                                                                                                                                                                                                                                                                                                                                                                                  |                   |  |
| SS2ai            |                                                                                                                                                                                                                                                        | Checklist: unused used                                                                                                                                                                                                                                                                                                                                                                                                                                                                                                                                                                                                                                                                                                                                                                                                                                                                                                                                                                   | 1                 |  |