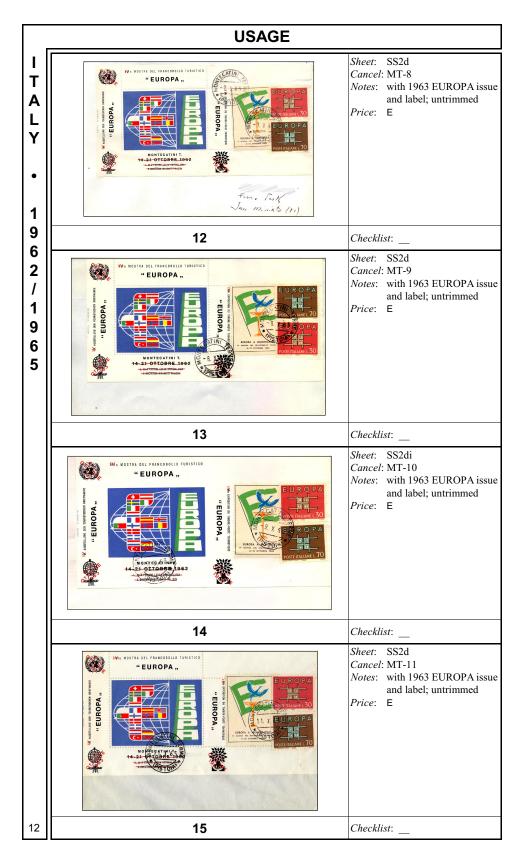

| OCTOBER 14, 1962 |                                                                                                                                                                                                                                                        |                                                                                                                                                                                                                                                                                                                                                                                                                                                                                                                                                                                                                                                                                                                                                                                                                                                                                                                                                                                          |                   |  |
|------------------|--------------------------------------------------------------------------------------------------------------------------------------------------------------------------------------------------------------------------------------------------------|------------------------------------------------------------------------------------------------------------------------------------------------------------------------------------------------------------------------------------------------------------------------------------------------------------------------------------------------------------------------------------------------------------------------------------------------------------------------------------------------------------------------------------------------------------------------------------------------------------------------------------------------------------------------------------------------------------------------------------------------------------------------------------------------------------------------------------------------------------------------------------------------------------------------------------------------------------------------------------------|-------------------|--|
|                  | Design Size:<br>Producer:<br>Process:<br>Format:<br>Quantity:<br>Paper:<br>Watermark:<br>Perforations:<br>Margins:<br>Purpose:<br>Sub-topics:<br>Notes:<br>Price:<br>Checklist:<br>Um<br>Description:<br>Size:<br>Perforations:<br>Quantity:<br>Notes: | privately produced souvenir sheet with<br>malaria eradication campaign emblem<br>at lower left<br>164½ x 85 mm or trimmed to 105 x 85<br>mm (see SS2a1 below)<br>Pax Stamps Co.<br>white<br>none<br>11½ and imperforate versions may exist<br>various events and related symbols<br>publicize the 3 <sup>rd</sup> EUROPA Stamp<br>Exhibit at Montecatini Terme, October<br>14-21, 1962<br>mosquito<br>black control number printed on reverse;<br>50L from the sale of each sheet was to<br>be donated to support the malaria<br>eradication campaign and politcal<br>refugees; since all reported sheets have<br>an overprint through the emblems and<br>the donation text, whether the sheet was<br>issued in the illustrated format and<br>whether any proceeds were donated to<br>the listed causes is unknown<br>D<br>usedusedfdc other<br>as SS2: red lines through emblems and<br>donation text<br>105 x 85 mm<br>11½<br>trimmed at right; also exists untrimmed<br>as SS2ai<br>D | ITALY • 1962/1965 |  |
| SS2a             | Checklist: unused fdc other                                                                                                                                                                                                                            |                                                                                                                                                                                                                                                                                                                                                                                                                                                                                                                                                                                                                                                                                                                                                                                                                                                                                                                                                                                          |                   |  |
|                  |                                                                                                                                                                                                                                                        | Description: as SS2a: imperforate<br>Size: 164½ x 85 mm<br>Quantity:<br>Notes: untrimmed at right;<br>also exists trimmed to<br>105 x 85 mm<br>Price: D                                                                                                                                                                                                                                                                                                                                                                                                                                                                                                                                                                                                                                                                                                                                                                                                                                  |                   |  |
| SS2ai            |                                                                                                                                                                                                                                                        | Checklist: unused used                                                                                                                                                                                                                                                                                                                                                                                                                                                                                                                                                                                                                                                                                                                                                                                                                                                                                                                                                                   | 1                 |  |