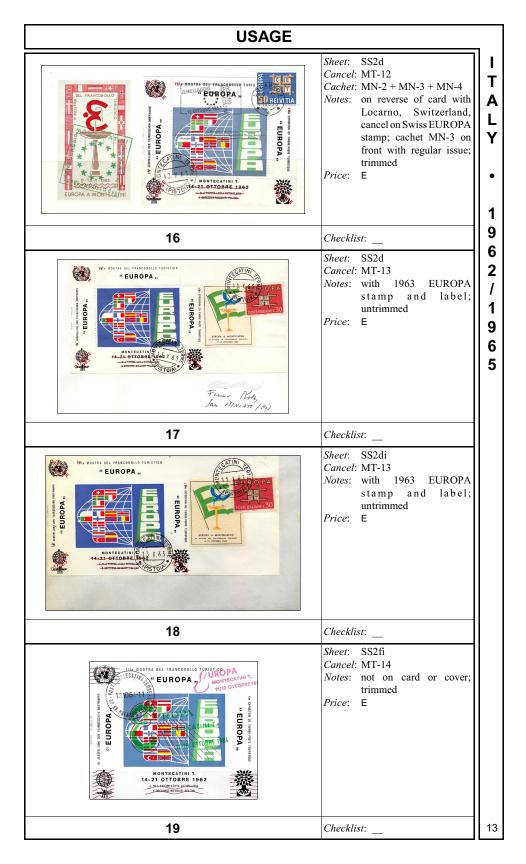

| OCTOBER 14, 1962 |                                                                                                                                                                                                                                                        |                                                                                                                                                                                                                                                                                                                                                                                                                                                                                                                                                                                                                                                                                                                                                                                                                                                                                                                                                                                          |                   |  |
|------------------|--------------------------------------------------------------------------------------------------------------------------------------------------------------------------------------------------------------------------------------------------------|------------------------------------------------------------------------------------------------------------------------------------------------------------------------------------------------------------------------------------------------------------------------------------------------------------------------------------------------------------------------------------------------------------------------------------------------------------------------------------------------------------------------------------------------------------------------------------------------------------------------------------------------------------------------------------------------------------------------------------------------------------------------------------------------------------------------------------------------------------------------------------------------------------------------------------------------------------------------------------------|-------------------|--|
|                  | Design Size:<br>Producer:<br>Process:<br>Format:<br>Quantity:<br>Paper:<br>Watermark:<br>Perforations:<br>Margins:<br>Purpose:<br>Sub-topics:<br>Notes:<br>Price:<br>Checklist:<br>Um<br>Description:<br>Size:<br>Perforations:<br>Quantity:<br>Notes: | privately produced souvenir sheet with<br>malaria eradication campaign emblem<br>at lower left<br>164½ x 85 mm or trimmed to 105 x 85<br>mm (see SS2a1 below)<br>Pax Stamps Co.<br>white<br>none<br>11½ and imperforate versions may exist<br>various events and related symbols<br>publicize the 3 <sup>rd</sup> EUROPA Stamp<br>Exhibit at Montecatini Terme, October<br>14-21, 1962<br>mosquito<br>black control number printed on reverse;<br>50L from the sale of each sheet was to<br>be donated to support the malaria<br>eradication campaign and politcal<br>refugees; since all reported sheets have<br>an overprint through the emblems and<br>the donation text, whether the sheet was<br>issued in the illustrated format and<br>whether any proceeds were donated to<br>the listed causes is unknown<br>D<br>usedusedfdc other<br>as SS2: red lines through emblems and<br>donation text<br>105 x 85 mm<br>11½<br>trimmed at right; also exists untrimmed<br>as SS2ai<br>D | ITALY • 1962/1965 |  |
| SS2a             | Checklist: unused fdc other                                                                                                                                                                                                                            |                                                                                                                                                                                                                                                                                                                                                                                                                                                                                                                                                                                                                                                                                                                                                                                                                                                                                                                                                                                          |                   |  |
|                  |                                                                                                                                                                                                                                                        | Description: as SS2a: imperforate<br>Size: 164½ x 85 mm<br>Quantity:<br>Notes: untrimmed at right;<br>also exists trimmed to<br>105 x 85 mm<br>Price: D                                                                                                                                                                                                                                                                                                                                                                                                                                                                                                                                                                                                                                                                                                                                                                                                                                  |                   |  |
| SS2ai            |                                                                                                                                                                                                                                                        | Checklist: unused used                                                                                                                                                                                                                                                                                                                                                                                                                                                                                                                                                                                                                                                                                                                                                                                                                                                                                                                                                                   | 1                 |  |