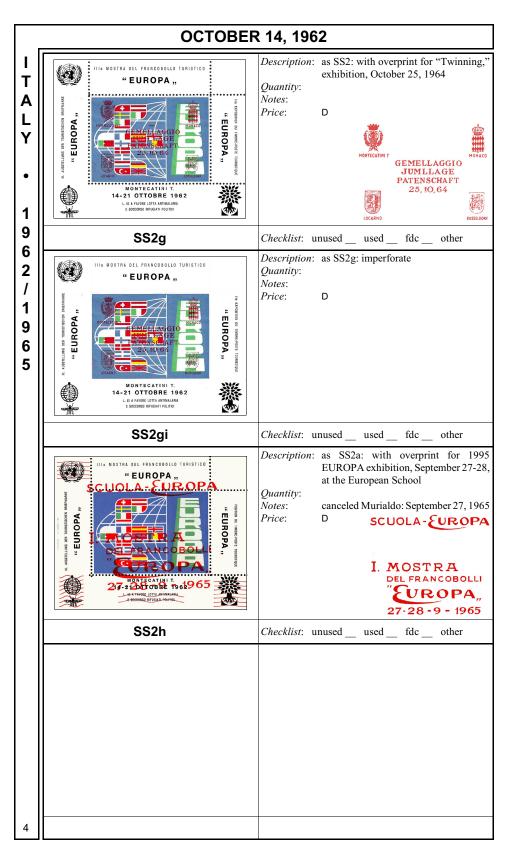

| OCTOBER 14, 1962 |                                                                                                                                                                                                                                                        |                                                                                                                                                                                                                                                                                                                                                                                                                                                                                                                                                                                                                                                                                                                                                                                                                                                                                                                                                                                          |                   |  |
|------------------|--------------------------------------------------------------------------------------------------------------------------------------------------------------------------------------------------------------------------------------------------------|------------------------------------------------------------------------------------------------------------------------------------------------------------------------------------------------------------------------------------------------------------------------------------------------------------------------------------------------------------------------------------------------------------------------------------------------------------------------------------------------------------------------------------------------------------------------------------------------------------------------------------------------------------------------------------------------------------------------------------------------------------------------------------------------------------------------------------------------------------------------------------------------------------------------------------------------------------------------------------------|-------------------|--|
|                  | Design Size:<br>Producer:<br>Process:<br>Format:<br>Quantity:<br>Paper:<br>Watermark:<br>Perforations:<br>Margins:<br>Purpose:<br>Sub-topics:<br>Notes:<br>Price:<br>Checklist:<br>Um<br>Description:<br>Size:<br>Perforations:<br>Quantity:<br>Notes: | privately produced souvenir sheet with<br>malaria eradication campaign emblem<br>at lower left<br>164½ x 85 mm or trimmed to 105 x 85<br>mm (see SS2a1 below)<br>Pax Stamps Co.<br>white<br>none<br>11½ and imperforate versions may exist<br>various events and related symbols<br>publicize the 3 <sup>rd</sup> EUROPA Stamp<br>Exhibit at Montecatini Terme, October<br>14-21, 1962<br>mosquito<br>black control number printed on reverse;<br>50L from the sale of each sheet was to<br>be donated to support the malaria<br>eradication campaign and politcal<br>refugees; since all reported sheets have<br>an overprint through the emblems and<br>the donation text, whether the sheet was<br>issued in the illustrated format and<br>whether any proceeds were donated to<br>the listed causes is unknown<br>D<br>usedusedfdc other<br>as SS2: red lines through emblems and<br>donation text<br>105 x 85 mm<br>11½<br>trimmed at right; also exists untrimmed<br>as SS2ai<br>D | ITALY • 1962/1965 |  |
| SS2a             | Checklist: unused fdc other                                                                                                                                                                                                                            |                                                                                                                                                                                                                                                                                                                                                                                                                                                                                                                                                                                                                                                                                                                                                                                                                                                                                                                                                                                          |                   |  |
|                  |                                                                                                                                                                                                                                                        | Description: as SS2a: imperforate<br>Size: 164½ x 85 mm<br>Quantity:<br>Notes: untrimmed at right;<br>also exists trimmed to<br>105 x 85 mm<br>Price: D                                                                                                                                                                                                                                                                                                                                                                                                                                                                                                                                                                                                                                                                                                                                                                                                                                  |                   |  |
| SS2ai            |                                                                                                                                                                                                                                                        | Checklist: unused used                                                                                                                                                                                                                                                                                                                                                                                                                                                                                                                                                                                                                                                                                                                                                                                                                                                                                                                                                                   | 1                 |  |