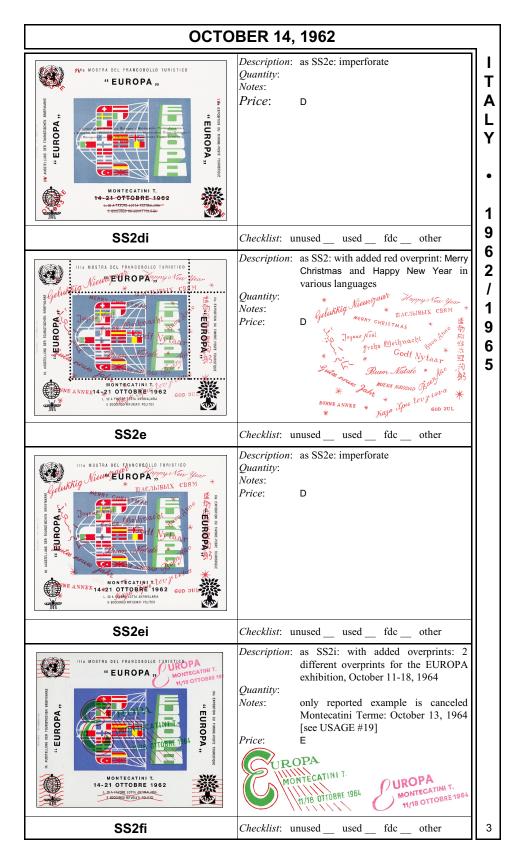

| OCTOBER 14, 1962 |                                                                                                                                                                                                                                                        |                                                                                                                                                                                                                                                                                                                                                                                                                                                                                                                                                                                                                                                                                                                                                                                                                                                                                                                                                                                          |                   |  |
|------------------|--------------------------------------------------------------------------------------------------------------------------------------------------------------------------------------------------------------------------------------------------------|------------------------------------------------------------------------------------------------------------------------------------------------------------------------------------------------------------------------------------------------------------------------------------------------------------------------------------------------------------------------------------------------------------------------------------------------------------------------------------------------------------------------------------------------------------------------------------------------------------------------------------------------------------------------------------------------------------------------------------------------------------------------------------------------------------------------------------------------------------------------------------------------------------------------------------------------------------------------------------------|-------------------|--|
|                  | Design Size:<br>Producer:<br>Process:<br>Format:<br>Quantity:<br>Paper:<br>Watermark:<br>Perforations:<br>Margins:<br>Purpose:<br>Sub-topics:<br>Notes:<br>Price:<br>Checklist:<br>Um<br>Description:<br>Size:<br>Perforations:<br>Quantity:<br>Notes: | privately produced souvenir sheet with<br>malaria eradication campaign emblem<br>at lower left<br>164½ x 85 mm or trimmed to 105 x 85<br>mm (see SS2a1 below)<br>Pax Stamps Co.<br>white<br>none<br>11½ and imperforate versions may exist<br>various events and related symbols<br>publicize the 3 <sup>rd</sup> EUROPA Stamp<br>Exhibit at Montecatini Terme, October<br>14-21, 1962<br>mosquito<br>black control number printed on reverse;<br>50L from the sale of each sheet was to<br>be donated to support the malaria<br>eradication campaign and politcal<br>refugees; since all reported sheets have<br>an overprint through the emblems and<br>the donation text, whether the sheet was<br>issued in the illustrated format and<br>whether any proceeds were donated to<br>the listed causes is unknown<br>D<br>usedusedfdc other<br>as SS2: red lines through emblems and<br>donation text<br>105 x 85 mm<br>11½<br>trimmed at right; also exists untrimmed<br>as SS2ai<br>D | ITALY • 1962/1965 |  |
| SS2a             | Checklist: unused fdc other                                                                                                                                                                                                                            |                                                                                                                                                                                                                                                                                                                                                                                                                                                                                                                                                                                                                                                                                                                                                                                                                                                                                                                                                                                          |                   |  |
|                  |                                                                                                                                                                                                                                                        | Description: as SS2a: imperforate<br>Size: 164½ x 85 mm<br>Quantity:<br>Notes: untrimmed at right;<br>also exists trimmed to<br>105 x 85 mm<br>Price: D                                                                                                                                                                                                                                                                                                                                                                                                                                                                                                                                                                                                                                                                                                                                                                                                                                  |                   |  |
| SS2ai            |                                                                                                                                                                                                                                                        | Checklist: unused used                                                                                                                                                                                                                                                                                                                                                                                                                                                                                                                                                                                                                                                                                                                                                                                                                                                                                                                                                                   | 1                 |  |