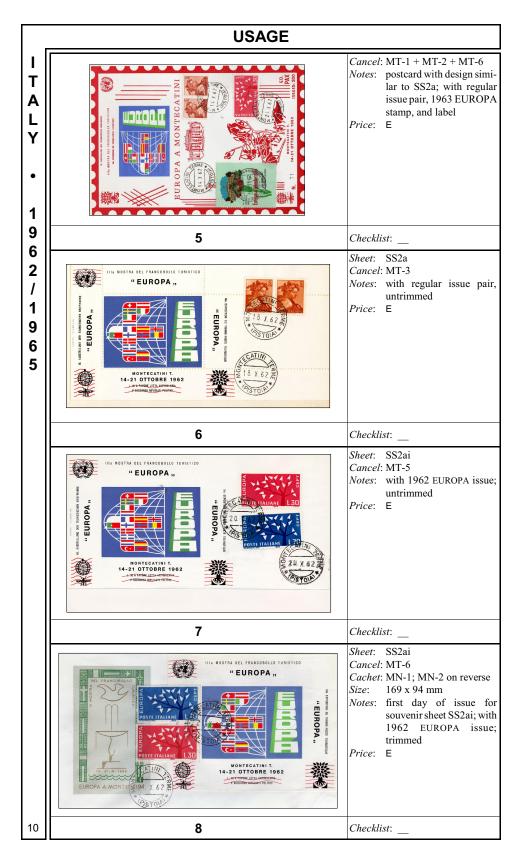

| OCTOBER 14, 1962 |                                                                                                                                                                                                                                                        |                                                                                                                                                                                                                                                                                                                                                                                                                                                                                                                                                                                                                                                                                                                                                                                                                                                                                                                                                                                          |                   |  |
|------------------|--------------------------------------------------------------------------------------------------------------------------------------------------------------------------------------------------------------------------------------------------------|------------------------------------------------------------------------------------------------------------------------------------------------------------------------------------------------------------------------------------------------------------------------------------------------------------------------------------------------------------------------------------------------------------------------------------------------------------------------------------------------------------------------------------------------------------------------------------------------------------------------------------------------------------------------------------------------------------------------------------------------------------------------------------------------------------------------------------------------------------------------------------------------------------------------------------------------------------------------------------------|-------------------|--|
|                  | Design Size:<br>Producer:<br>Process:<br>Format:<br>Quantity:<br>Paper:<br>Watermark:<br>Perforations:<br>Margins:<br>Purpose:<br>Sub-topics:<br>Notes:<br>Price:<br>Checklist:<br>Um<br>Description:<br>Size:<br>Perforations:<br>Quantity:<br>Notes: | privately produced souvenir sheet with<br>malaria eradication campaign emblem<br>at lower left<br>164½ x 85 mm or trimmed to 105 x 85<br>mm (see SS2a1 below)<br>Pax Stamps Co.<br>white<br>none<br>11½ and imperforate versions may exist<br>various events and related symbols<br>publicize the 3 <sup>rd</sup> EUROPA Stamp<br>Exhibit at Montecatini Terme, October<br>14-21, 1962<br>mosquito<br>black control number printed on reverse;<br>50L from the sale of each sheet was to<br>be donated to support the malaria<br>eradication campaign and politcal<br>refugees; since all reported sheets have<br>an overprint through the emblems and<br>the donation text, whether the sheet was<br>issued in the illustrated format and<br>whether any proceeds were donated to<br>the listed causes is unknown<br>D<br>usedusedfdc other<br>as SS2: red lines through emblems and<br>donation text<br>105 x 85 mm<br>11½<br>trimmed at right; also exists untrimmed<br>as SS2ai<br>D | ITALY • 1962/1965 |  |
| SS2a             | Checklist: unused fdc other                                                                                                                                                                                                                            |                                                                                                                                                                                                                                                                                                                                                                                                                                                                                                                                                                                                                                                                                                                                                                                                                                                                                                                                                                                          |                   |  |
|                  |                                                                                                                                                                                                                                                        | Description: as SS2a: imperforate<br>Size: 164½ x 85 mm<br>Quantity:<br>Notes: untrimmed at right;<br>also exists trimmed to<br>105 x 85 mm<br>Price: D                                                                                                                                                                                                                                                                                                                                                                                                                                                                                                                                                                                                                                                                                                                                                                                                                                  |                   |  |
| SS2ai            |                                                                                                                                                                                                                                                        | Checklist: unused used                                                                                                                                                                                                                                                                                                                                                                                                                                                                                                                                                                                                                                                                                                                                                                                                                                                                                                                                                                   | 1                 |  |