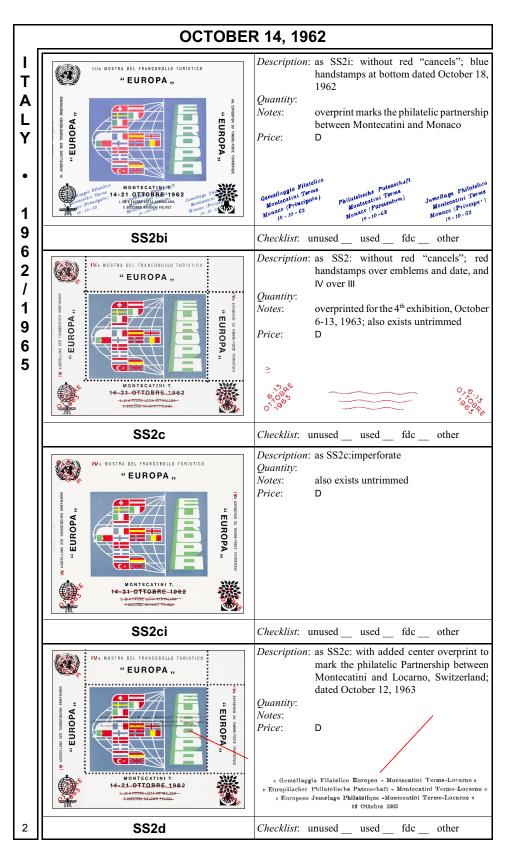

| OCTOBER 14, 1962 |                                                                                                                                                                                                                                                        |                                                                                                                                                                                                                                                                                                                                                                                                                                                                                                                                                                                                                                                                                                                                                                                                                                                                                                                                                                                          |                   |  |
|------------------|--------------------------------------------------------------------------------------------------------------------------------------------------------------------------------------------------------------------------------------------------------|------------------------------------------------------------------------------------------------------------------------------------------------------------------------------------------------------------------------------------------------------------------------------------------------------------------------------------------------------------------------------------------------------------------------------------------------------------------------------------------------------------------------------------------------------------------------------------------------------------------------------------------------------------------------------------------------------------------------------------------------------------------------------------------------------------------------------------------------------------------------------------------------------------------------------------------------------------------------------------------|-------------------|--|
|                  | Design Size:<br>Producer:<br>Process:<br>Format:<br>Quantity:<br>Paper:<br>Watermark:<br>Perforations:<br>Margins:<br>Purpose:<br>Sub-topics:<br>Notes:<br>Price:<br>Checklist:<br>Um<br>Description:<br>Size:<br>Perforations:<br>Quantity:<br>Notes: | privately produced souvenir sheet with<br>malaria eradication campaign emblem<br>at lower left<br>164½ x 85 mm or trimmed to 105 x 85<br>mm (see SS2a1 below)<br>Pax Stamps Co.<br>white<br>none<br>11½ and imperforate versions may exist<br>various events and related symbols<br>publicize the 3 <sup>rd</sup> EUROPA Stamp<br>Exhibit at Montecatini Terme, October<br>14-21, 1962<br>mosquito<br>black control number printed on reverse;<br>50L from the sale of each sheet was to<br>be donated to support the malaria<br>eradication campaign and politcal<br>refugees; since all reported sheets have<br>an overprint through the emblems and<br>the donation text, whether the sheet was<br>issued in the illustrated format and<br>whether any proceeds were donated to<br>the listed causes is unknown<br>D<br>usedusedfdc other<br>as SS2: red lines through emblems and<br>donation text<br>105 x 85 mm<br>11½<br>trimmed at right; also exists untrimmed<br>as SS2ai<br>D | ITALY • 1962/1965 |  |
| SS2a             | Checklist: unused fdc other                                                                                                                                                                                                                            |                                                                                                                                                                                                                                                                                                                                                                                                                                                                                                                                                                                                                                                                                                                                                                                                                                                                                                                                                                                          |                   |  |
|                  |                                                                                                                                                                                                                                                        | Description: as SS2a: imperforate<br>Size: 164½ x 85 mm<br>Quantity:<br>Notes: untrimmed at right;<br>also exists trimmed to<br>105 x 85 mm<br>Price: D                                                                                                                                                                                                                                                                                                                                                                                                                                                                                                                                                                                                                                                                                                                                                                                                                                  |                   |  |
| SS2ai            |                                                                                                                                                                                                                                                        | Checklist: unused used                                                                                                                                                                                                                                                                                                                                                                                                                                                                                                                                                                                                                                                                                                                                                                                                                                                                                                                                                                   | 1                 |  |