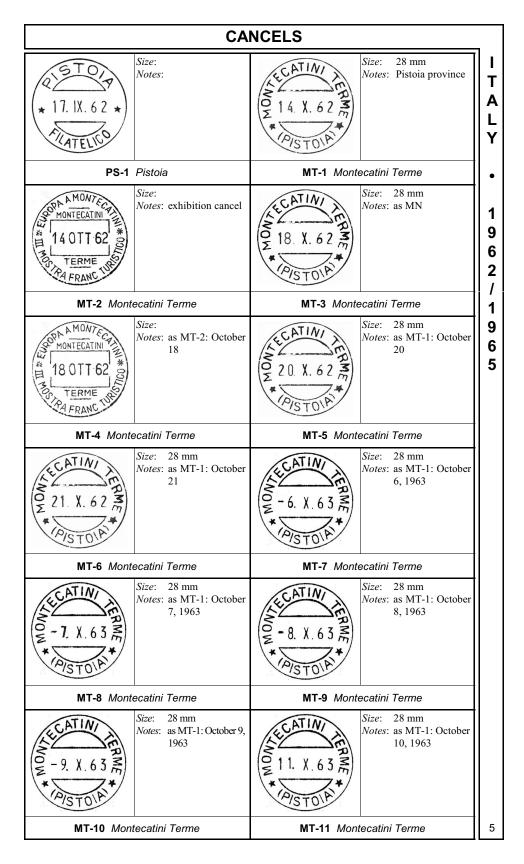

| OCTOBER 14, 1962 |                                                                                                                                                                                                                                                        |                                                                                                                                                                                                                                                                                                                                                                                                                                                                                                                                                                                                                                                                                                                                                                                                                                                                                                                                                                                          |                   |  |
|------------------|--------------------------------------------------------------------------------------------------------------------------------------------------------------------------------------------------------------------------------------------------------|------------------------------------------------------------------------------------------------------------------------------------------------------------------------------------------------------------------------------------------------------------------------------------------------------------------------------------------------------------------------------------------------------------------------------------------------------------------------------------------------------------------------------------------------------------------------------------------------------------------------------------------------------------------------------------------------------------------------------------------------------------------------------------------------------------------------------------------------------------------------------------------------------------------------------------------------------------------------------------------|-------------------|--|
|                  | Design Size:<br>Producer:<br>Process:<br>Format:<br>Quantity:<br>Paper:<br>Watermark:<br>Perforations:<br>Margins:<br>Purpose:<br>Sub-topics:<br>Notes:<br>Price:<br>Checklist:<br>Um<br>Description:<br>Size:<br>Perforations:<br>Quantity:<br>Notes: | privately produced souvenir sheet with<br>malaria eradication campaign emblem<br>at lower left<br>164½ x 85 mm or trimmed to 105 x 85<br>mm (see SS2a1 below)<br>Pax Stamps Co.<br>white<br>none<br>11½ and imperforate versions may exist<br>various events and related symbols<br>publicize the 3 <sup>rd</sup> EUROPA Stamp<br>Exhibit at Montecatini Terme, October<br>14-21, 1962<br>mosquito<br>black control number printed on reverse;<br>50L from the sale of each sheet was to<br>be donated to support the malaria<br>eradication campaign and politcal<br>refugees; since all reported sheets have<br>an overprint through the emblems and<br>the donation text, whether the sheet was<br>issued in the illustrated format and<br>whether any proceeds were donated to<br>the listed causes is unknown<br>D<br>usedusedfdc other<br>as SS2: red lines through emblems and<br>donation text<br>105 x 85 mm<br>11½<br>trimmed at right; also exists untrimmed<br>as SS2ai<br>D | ITALY • 1962/1965 |  |
| SS2a             | Checklist: unused fdc other                                                                                                                                                                                                                            |                                                                                                                                                                                                                                                                                                                                                                                                                                                                                                                                                                                                                                                                                                                                                                                                                                                                                                                                                                                          |                   |  |
|                  |                                                                                                                                                                                                                                                        | Description: as SS2a: imperforate<br>Size: 164½ x 85 mm<br>Quantity:<br>Notes: untrimmed at right;<br>also exists trimmed to<br>105 x 85 mm<br>Price: D                                                                                                                                                                                                                                                                                                                                                                                                                                                                                                                                                                                                                                                                                                                                                                                                                                  |                   |  |
| SS2ai            |                                                                                                                                                                                                                                                        | Checklist: unused used                                                                                                                                                                                                                                                                                                                                                                                                                                                                                                                                                                                                                                                                                                                                                                                                                                                                                                                                                                   | 1                 |  |